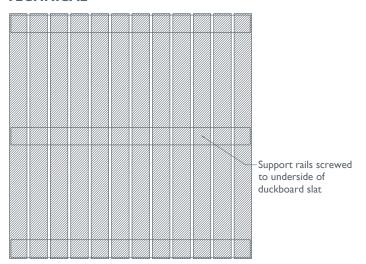

### **DUCKBOARD**

Solid teak duckboard supported on rubber buffers and adjustable feet, designed to be removable to facilitate cleaning. Made to bespoke dimensions.