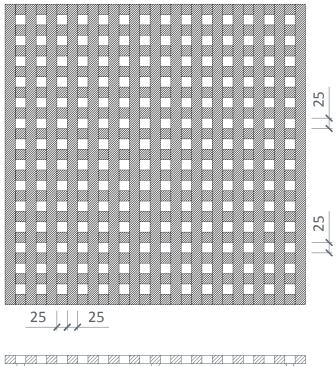

## TECHNICAL

SECTION THROUGH SHOWER GRID

|     | 25 | 5<br>JUNCTION IN TWO PART GRID |  |   |
|-----|----|--------------------------------|--|---|
| 720 |    |                                |  | Ľ |