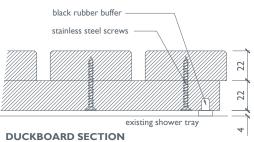

### **DUCKBOARD**

Solid teak duckboard supported on rubber buffers and adjustable feet, designed to be removable to facilitate cleaning. Made to bespoke dimensions.