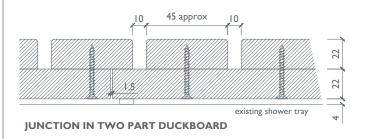

### **DUCKBOARD**

Solid teak duckboard supported on rubber buffers and adjustable feet, designed to be removable to facilitate cleaning. Made to bespoke dimensions.