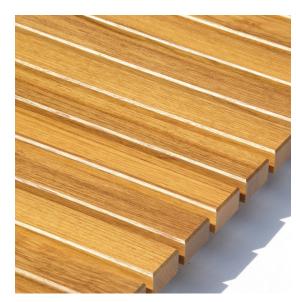

### **DUCKBOARD**

Solid teak duckboard supported on rubber buffers and adjustable feet, designed to be removable to facilitate cleaning. Made to bespoke dimensions.