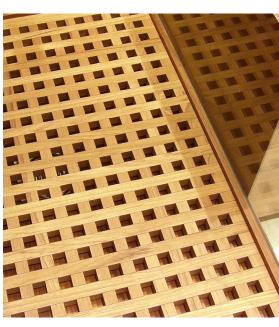

### **SHOWER GRID**

Solid teak shower grid, supported on rubber buffers and adjustable feet. Designed to be removable to facilitate cleaning. Made to bespoke dimensions.

## TECHNICAL

SECTION THROUGH SHOWER GRID

|     | 25 | 5<br>JUNCTION IN TWO PART GRID |  |   |
|-----|----|--------------------------------|--|---|
| 720 |    |                                |  | Ľ |

### **DATA**

Construction — Solid teak grid

Einish — Low gloss marine lacquer or hot washed

Care Instructions — Please follow this link to the finishes and care instructions webpage

Most elements of our products can be made to suit your designs & all can be made to specific sizes. Please get in touch for a quote.