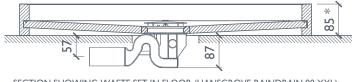

#### **TECHNICAL**

SECTION SHOWING WASTE SET IN FLOOR (HANSGROVE RAINDRAIN 90 XXL)  $^{*}$ This is the shallowest shower tray we can make

SECTION SHOWING WASTE ABOVE FLOOR (HANSGROVE RAINDRAIN 90 XXL) \*\*This is the minimum tray height for the waste to travel above FFL