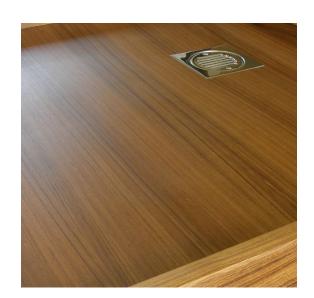

### **SHOWER TRAY**

Teak shower tray. Waste can be set above or below floor level. Made to bespoke dimensions.

### **DATA**

Construction

Hardware

Finish

Care Instructions

Constructional teak veneer, agba marine ply Chrome waste and vertical trap Low gloss marine lacquer, or hot washed Please follow this <u>link</u> to the finishes and care instructions webpage