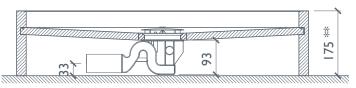

#### **TECHNICAL**

SECTION SHOWING WASTE SET IN FLOOR (HANSGROVE RAINDRAIN 90 XXL)  $^{*}$ This is the shallowest shower tray we can make

SECTION SHOWING WASTE ABOVE FLOOR (HANSGROVE RAINDRAIN 90 XXL) \*\*This is the minimum tray height for the waste to travel above FFL