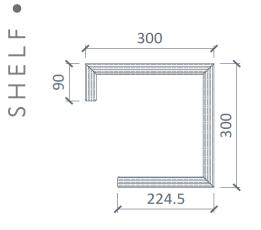

## WILLIAM GARVEY FURNITURE MAKERS

LARGE BATH SHELF

SMALL BATH SHELF

Large - Removable suspended shelf with two storage areas.

Small - Removable cantilevered shelf.

Construction: Finishes: Care instructions: Veneer, Agba Marine-Ply in Teak, Maple, Cedar, Oak or Walnut Low-gloss Marine Lacquered Click this <u>link</u> for our finishes and care instructions webpage