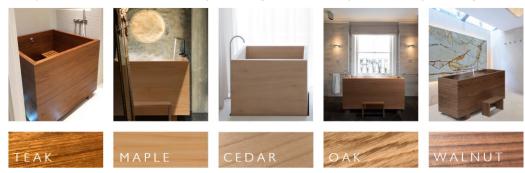

WILLIAM GARVEY FURNITURE MAKERS

SIDE VIEW

GEO 202304

Stool, available separately

Construction: Finishes: Care instructions:

**STOOL ELEVATION** 

Veneer, Agba Marine-Ply in Teak, Oak, Maple, Cedar or Walnut Low-gloss Marine Lacquered Click this link for our finishes and care instructions webpage