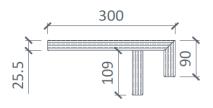

## WILLIAM GARVEY FURNITURE MAKERS

LARGE BATH SHELF

SMALL BATH SHELF

Large - Removable suspended shelf with two storage areas.

Small - Removable cantilevered shelf.

Construction: Finishes: Care instructions: Veneer, Agba Marine-Ply in Teak, Maple, Cedar, Oak or Walnut Low-gloss Marine Lacquered Click this <u>link</u> for our finishes and care instructions webpage