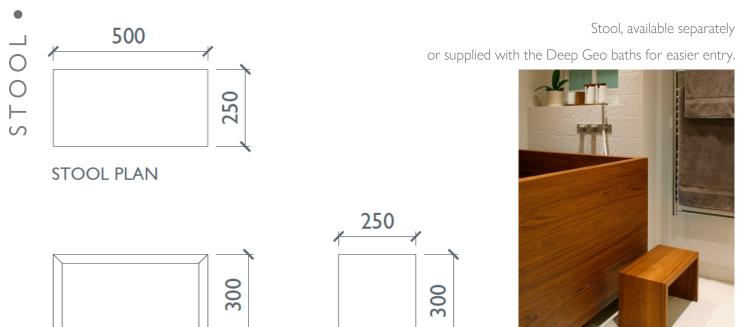

WILLIAM GARVEY FURNITURE MAKERS

SIDE VIEW

GEO 202304

Stool, available separately

Construction: Finishes: Care instructions:

**STOOL ELEVATION** 

Veneer, Agba Marine-Ply in Teak, Oak, Maple, Cedar or Walnut Low-gloss Marine Lacquered Click this link for our finishes and care instructions webpage