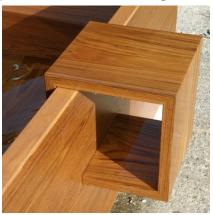

## WILLIAM GARVEY FURNITURE MAKERS

LARGE BATH SHELF

SMALL BATH SHELF

Large - Removable suspended shelf with two storage areas.

Small - Removable cantilevered shelf.

Construction: Finishes: Care instructions: Veneer, Agba Marine-Ply in Teak, Maple, Cedar, Oak or Walnut Low-gloss Marine Lacquered Click this <u>link</u> for our finishes and care instructions webpage