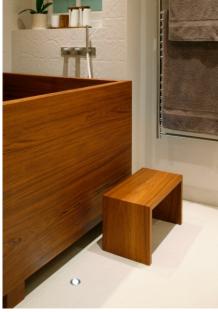

WILLIAM GARVEY FURNITURE MAKERS

SIDE VIEW

GEO 202304

Stool, available separately

Construction: Finishes: Care instructions:

**STOOL ELEVATION** 

Veneer, Agba Marine-Ply in Teak, Oak, Maple, Cedar or Walnut Low-gloss Marine Lacquered Click this link for our finishes and care instructions webpage