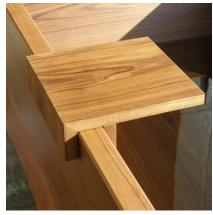

## WILLIAM GARVEY FURNITURE MAKERS

LARGE BATH SHELF

SMALL BATH SHELF

Large - Removable suspended shelf with two storage areas.

Small - Removable cantilevered shelf.

Construction: Finishes: Care instructions: Veneer, Agba Marine-Ply in Teak, Maple, Cedar, Oak or Walnut Low-gloss Marine Lacquered Click this <u>link</u> for our finishes and care instructions webpage

## Our products can be made to suit your designs, colours & specific sizes | Please get in touch for a quote.

Images for indication only | Lighting and grain variations must be considered | Tints available, to match preferences.