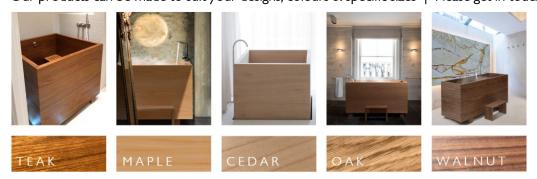

## Our products can be made to suit your designs, colours & specific sizes | Please get in touch for a quote.

Images for indication only | Lighting and grain variations must be considered | Tints available, to match preferences.

△ 0

COUNTERT

Rectangular counter mounted basin, with a slightly concave base.

Construction: Veneer, Agba Marine-Ply in Teak, Maple, Cedar\*, Oak or Walnut

Finishes: Low-gloss Marine Lacquered

Fittings: Chrome push operated waste available in Click for options Care instructions: Click this <u>link</u> for our finishes and care instructions webpage