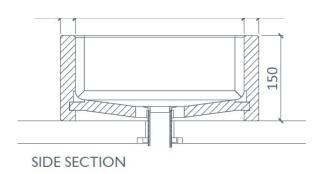

## WILLIAM GARVEY FURNITURE MAKERS

Rectangular wall mounted basin with a slightly concave base .

Tap holes drilled to requirement.

**PLAN VIEW** 

500 O/A

SECTION

Construction: Veneer, Agba Marine-Ply in Teak, Maple, Cedar\*, Oak or Walnut