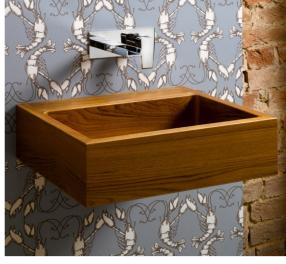

## WILLIAM GARVEY FURNITURE MAKERS

Rectangular wall mounted basin with a slightly concave base .

Tap holes drilled to requirement.

**PLAN VIEW** 

500 O/A

SECTION

Construction: Veneer, Agba Marine-Ply in Teak, Maple, Cedar\*, Oak or Walnut

## Our products can be made to suit your designs, colours & specific sizes | Please get in touch for a quote.

Images for indication only | Lighting and grain variations must be considered | Tints available, to match preferences.