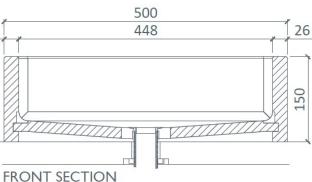

△ 0

COUNTERT

Rectangular counter mounted basin, with a slightly concave base.

Construction: Veneer, Agba Marine-Ply in Teak, Maple, Cedar\*, Oak or Walnut

Finishes: Low-gloss Marine Lacquered

Fittings: Chrome push operated waste available in Click for options Care instructions: Click this <u>link</u> for our finishes and care instructions webpage