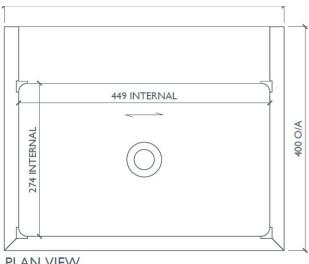

## WILLIAM GARVEY FURNITURE MAKERS

Rectangular wall mounted basin with a slightly concave base .

Tap holes drilled to requirement.

**PLAN VIEW** 

500 O/A

SECTION

Construction: Veneer, Agba Marine-Ply in Teak, Maple, Cedar\*, Oak or Walnut