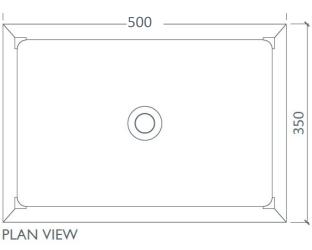

△ 0

COUNTERT

Rectangular counter mounted basin, with a slightly concave base.

Construction: Veneer, Agba Marine-Ply in Teak, Maple, Cedar\*, Oak or Walnut

Finishes: Low-gloss Marine Lacquered

Fittings: Chrome push operated waste available in Click for options Care instructions: Click this <u>link</u> for our finishes and care instructions webpage