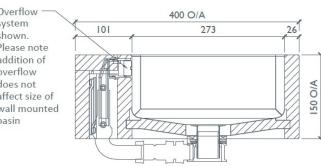

## WILLIAM GARVEY FURNITURE MAKERS

Rectangular wall mounted basin with a slightly concave base .

Tap holes drilled to requirement.

**PLAN VIEW** 

500 O/A

SECTION

Construction: Veneer, Agba Marine-Ply in Teak, Maple, Cedar\*, Oak or Walnut