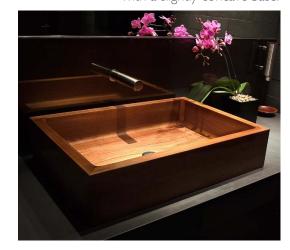

△ 0

COUNTERT

Rectangular counter mounted basin, with a slightly concave base.

Construction: Veneer, Agba Marine-Ply in Teak, Maple, Cedar\*, Oak or Walnut

Finishes: Low-gloss Marine Lacquered

Fittings: Chrome push operated waste available in Click for options Care instructions: Click this <u>link</u> for our finishes and care instructions webpage