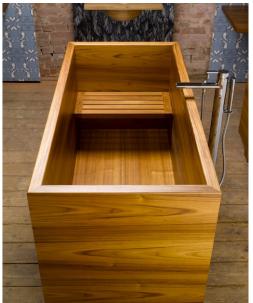

## WILLIAM GARVEY FURNITURE MAKERS

• IOOO O/A

900 INTERNAL

PLAN VIEW

141

Deep soaking tub with one removable bench,

and is supported on two adjustable bearers.

300 65 700 INTERNAL 700 750

Construction: Veneer, Agba Marine-Ply in Teak, Maple, Cedar, Oak or Walnut

700 O/A

Finishes: Low-gloss Marine Lacquered

Weight filled/empty: 461kg/83kg Total Volume: 378 litres

GEO DEEP SINGLE

Hardware/Fittings: Captive waste in polished/brushed Chrome, Copper, Brass, Gold, Nickel, or click for colours