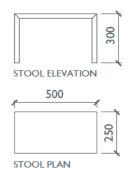

## WILLIAM GARVEY FURNITURE MAKERS

1500

Supplied with a stool for easier entry.

Deep soaking tub with two removable benches, and is supported on two adjustable bearers.

Construction: Veneer, Agba Marine-Ply in Teak, Maple, Cedar, Oak or Walnut