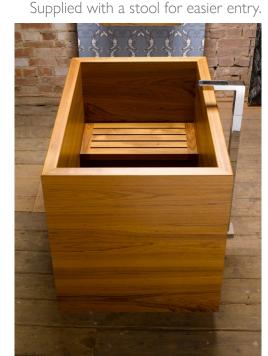

## WILLIAM GARVEY FURNITURE MAKERS

1500

Supplied with a stool for easier entry.

Deep soaking tub with two removable benches, and is supported on two adjustable bearers.

Construction: Veneer, Agba Marine-Ply in Teak, Maple, Cedar, Oak or Walnut

Finishes: Low-gloss Marine Lacquered

Weight filled/empty: 567kg/112kg Total Volume: 637 litres

Hardware/Fittings: Captive waste in polished/brushed Chrome, Copper, Brass, Gold, Nickel, or click for colours