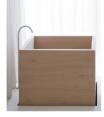

## WILLIAM GARVEY FURNITURE MAKERS

1500

Supplied with a stool for easier entry.

Deep soaking tub with two removable benches, and is supported on two adjustable bearers.

Construction: Veneer, Agba Marine-Ply in Teak, Maple, Cedar, Oak or Walnut

Finishes: Low-gloss Marine Lacquered

Weight filled/empty: 567kg/112kg Total Volume: 637 litres

Hardware/Fittings: Captive waste in polished/brushed Chrome, Copper, Brass, Gold, Nickel, or click for colours

Low profile P-trap

Care instructions: Click this <u>link</u> for our finishes and care instructions webpage