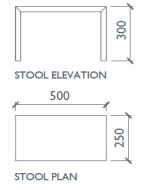

## WILLIAM GARVEY FURNITURE MAKERS

1500

Supplied with a stool for easier entry.

Deep soaking tub with two removable benches, and is supported on two adjustable bearers.

Construction: Veneer, Agba Marine-Ply in Teak, Maple, Cedar, Oak or Walnut