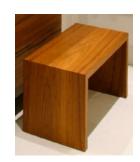

## WILLIAM GARVEY FURNITURE MAKERS

• IOOO O/A

900 INTERNAL

PLAN VIEW

141

Deep soaking tub with one removable bench,

and is supported on two adjustable bearers.

300 65 700 INTERNAL 700 750

Construction: Veneer, Agba Marine-Ply in Teak, Maple, Cedar, Oak or Walnut

700 O/A

Finishes: Low-gloss Marine Lacquered

Weight filled/empty: 461kg/83kg Total Volume: 378 litres

GEO DEEP SINGLE

Hardware/Fittings: Captive waste in polished/brushed Chrome, Copper, Brass, Gold, Nickel, or click for colours