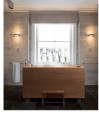

## WILLIAM GARVEY FURNITURE MAKERS

• IOOO O/A

900 INTERNAL

PLAN VIEW

141

Deep soaking tub with one removable bench,

and is supported on two adjustable bearers.

300 65 700 INTERNAL 700 750

Construction: Veneer, Agba Marine-Ply in Teak, Maple, Cedar, Oak or Walnut

700 O/A

Finishes: Low-gloss Marine Lacquered

Weight filled/empty: 461kg/83kg Total Volume: 378 litres

GEO DEEP SINGLE

Hardware/Fittings: Captive waste in polished/brushed Chrome, Copper, Brass, Gold, Nickel, or click for colours

Low profile P-trap

Care instructions: Click this <u>link</u> for our finishes and care instructions webpage