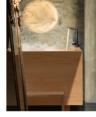

## WILLIAM GARVEY FURNITURE MAKERS

• IOOO O/A

900 INTERNAL

PLAN VIEW

141

Deep soaking tub with one removable bench,

and is supported on two adjustable bearers.

300 65 700 INTERNAL 700 750

Construction: Veneer, Agba Marine-Ply in Teak, Maple, Cedar, Oak or Walnut

700 O/A

Finishes: Low-gloss Marine Lacquered

Weight filled/empty: 461kg/83kg Total Volume: 378 litres

GEO DEEP SINGLE

Hardware/Fittings: Captive waste in polished/brushed Chrome, Copper, Brass, Gold, Nickel, or click for colours

Low profile P-trap

Care instructions: Click this <u>link</u> for our finishes and care instructions webpage