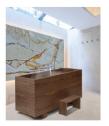

## WILLIAM GARVEY FURNITURE MAKERS

1500

Supplied with a stool for easier entry.

Deep soaking tub with two removable benches, and is supported on two adjustable bearers.

Construction: Veneer, Agba Marine-Ply in Teak, Maple, Cedar, Oak or Walnut

Finishes: Low-gloss Marine Lacquered

Weight filled/empty: 567kg/112kg Total Volume: 637 litres

Hardware/Fittings: Captive waste in polished/brushed Chrome, Copper, Brass, Gold, Nickel, or click for colours

Low profile P-trap

Care instructions: Click this <u>link</u> for our finishes and care instructions webpage