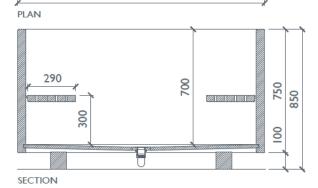

## WILLIAM GARVEY FURNITURE MAKERS

1500

Supplied with a stool for easier entry.

Deep soaking tub with two removable benches, and is supported on two adjustable bearers.

Construction: Veneer, Agba Marine-Ply in Teak, Maple, Cedar, Oak or Walnut

Finishes: Low-gloss Marine Lacquered

Weight filled/empty: 567kg/112kg Total Volume: 637 litres

Hardware/Fittings: Captive waste in polished/brushed Chrome, Copper, Brass, Gold, Nickel, or click for colours